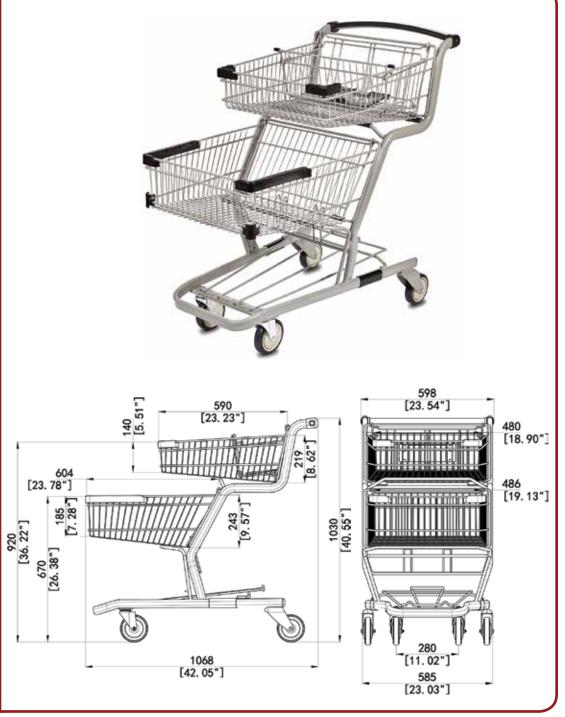

## model 3BB1

| TOTAL CAPACITY             | 10,098 in <sup>3</sup>                                                                                       | 165 L   |
|----------------------------|--------------------------------------------------------------------------------------------------------------|---------|
| BASKET CAPACITY - UPPER    | 3,427 in <sup>3</sup>                                                                                        | 56 L    |
| BASKET CAPACITY - LOWER    | 2,999 in <sup>3</sup>                                                                                        | 49 L    |
| BASKET CAPACITY - REAR     |                                                                                                              |         |
| LOWER TRAY CAPACITY        | 3,672 in <sup>3</sup>                                                                                        | 60 L    |
| LOWER TRAY CAPACITY - REAR |                                                                                                              |         |
| NESTING DISTANCE           | 11.22"                                                                                                       | 285 mm  |
| WEIGHT                     | 82.3 lbs                                                                                                     | 37.4 kg |
| STANDARD FEATURES          | E-Coat + Powder Coat<br>1" round handle<br>Bumpers<br>5" Polyurethane wheels<br>ASTM approved Nylon Seatbelt |         |