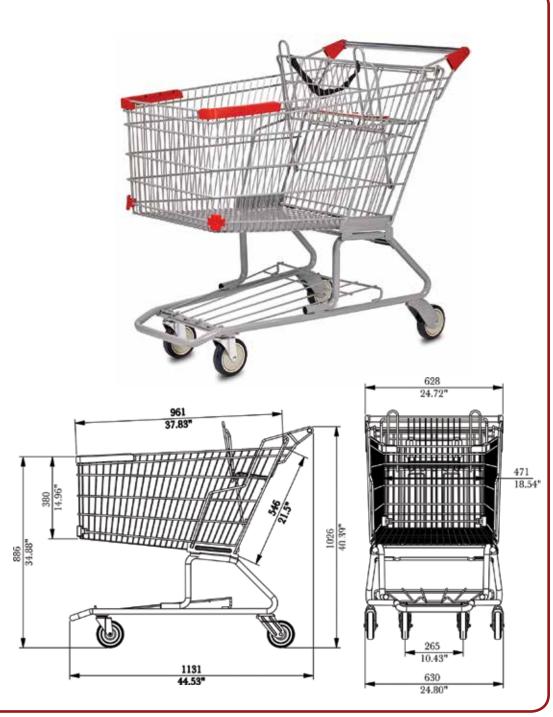

## model X8

| TOTAL CAPACITY             | 15,606 in <sup>3</sup>                                                                                   | 255 L   |
|----------------------------|----------------------------------------------------------------------------------------------------------|---------|
| BASKET CAPACITY - UPPER    | 11,628 in <sup>3</sup>                                                                                   | 190 L   |
| BASKET CAPACITY - LOWER    |                                                                                                          |         |
| BASKET CAPACITY - REAR     |                                                                                                          |         |
| LOWER TRAY CAPACITY        | 3,978 in <sup>3</sup>                                                                                    | 65 L    |
| LOWER TRAY CAPACITY - REAR |                                                                                                          |         |
| NESTING DISTANCE           | 10.63"                                                                                                   | 270 mm  |
| WEIGHT                     | 62.3 lbs                                                                                                 | 31.9 kg |
| STANDARD FEATURES          | E-Coat + Powder Coat<br>1" round handle<br>Bumpers<br>5" Polyurethane wheels<br>ASTM approved Nylon Seat | oelt    |